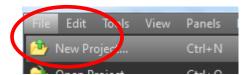

## Importing DICOMs into Blue Sky Plan

With Blue Sky Plan open, click on FILE menu > New Project

The shortcut buttons at the top of the Load DICOM Data window allow you to quickly navigate to the folder containing the DICOM images that were saved on your computer. Select the folder then click OK at the bottom of the window.