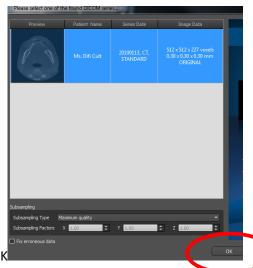

Support phone: 1-312-344-3950 plan@blueskybio.com

When the series information window appears click OK

In the dataset windows, you can align the patient's position if necessary

Support phone: 1-312-344-3950 plan@blueskybio.com