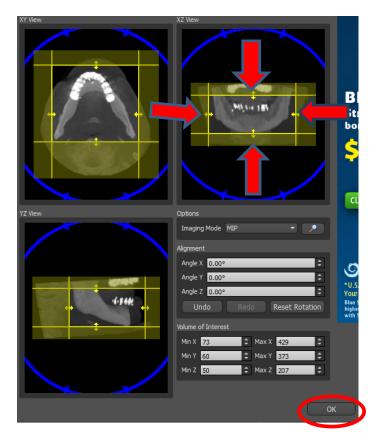

Support phone: 1-312-344-3950 plan@blueskybio.com

When the series information window appears click OK

In the dataset windows, you can align the patient's position if necessary

Support phone: 1-312-344-3950 plan@blueskybio.com

and focus on the arch of interest, by left-dragging on the cropping sliders in each of the three views.

Click OK when you are done.

The 2D and 3D windows will then populate with the patient's images.