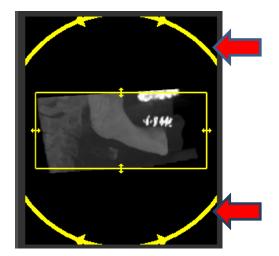

and focus on the arch of interest, by left-dragging on the cropping sliders in each of the three views.

Click OK when you are done.

The 2D and 3D windows will then populate with the patient's images.