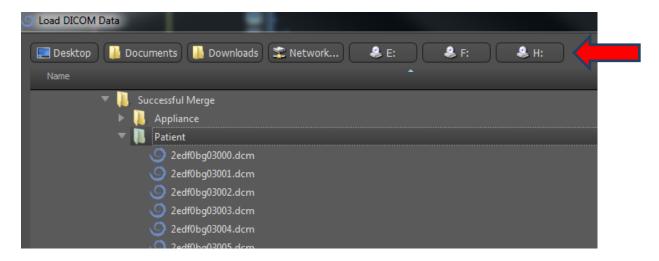

## Importing DICOMs into Blue Sky Plan

With Blue Sky Plan open, click on FILE menu > New Project

The shortcut buttons at the top of the Load DICOM Data window allow you to quickly navigate to the folder containing the DICOM images that were saved on your computer. Select the folder then click OK at the bottom of the window.